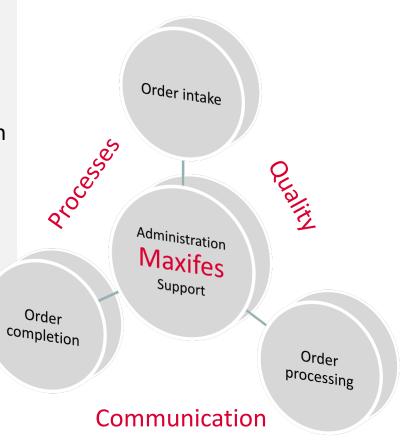

# MAXIFES

Centre for Testing Services

#### Your reproducability means for us:

- We keep in touch with you: before, during and after the test.
- We provide regular updates on the current status.
- You get maximum transparency with accompanying documents.
- Processes in practice allow us maximum flexibility.
- We enable a wide variety of tests with the same scheme.