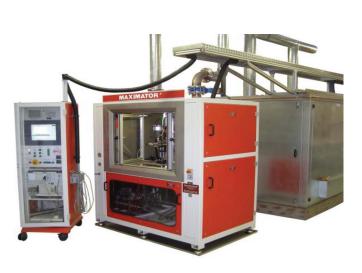

### **MAXIFES**

Your test lab

700 qm of indoor and outdoor space in the Nordhausen plant

More than 100 different possible combinations to carry out a safe pressure test

Spectacular highspeed recordings of the most important moments in an test 120 balanced and always ready-touse measuring equipment