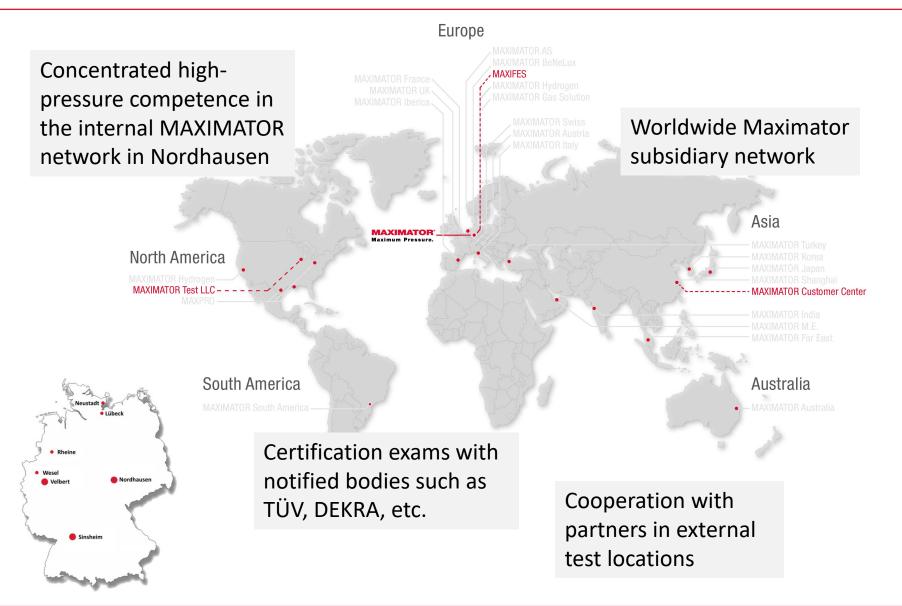

ycle
  - 0.001 Hz 25 Hz
  - 0.5 lc/min 10 lc/min

#### our Processes, your Reproducability

#### Your reproducability means for us:

- We keep in touch with you: before, during and after the test.
- We provide regular updates on the current status.
- You get maximum transparency with accompanying documents.
- Processes in practice allow us maximum flexibility.
- We enable a wide variety of tests with the same scheme.



#### our Location, your Overview

### **MAXIFES**







Your test lab

700 qm of indoor and outdoor space in the Nordhausen plant

More than 100 different possible combinations to carry out a safe pressure test

Spectacular highspeed recordings of the most important moments in an test 120 balanced and always ready-touse measuring equipment

# our Network, your Advantages





#### Nils Meyer

Sales Maxifes

P: +49-3631-9533-5121

M: +49-151-25684437

E: nmeyer@maximator.de



#### **Robin Teichmann**

**Head of Maxifes** 

P: +49-3631-9533-5193

M: +49-176-10636399

E: rteichmann@maximator.de





# Curiosity always comes first in a problem that needs to be solved..

(Galileo Galilei)