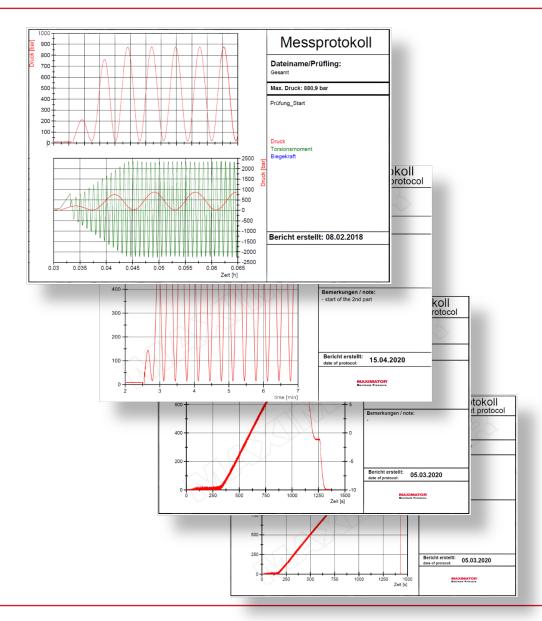

#### Your reproducability means for us:

- We keep in touch with you: before, during and after the test.
- We provide regular updates on the current status.
- You get maximum transparency with accompanying documents.
- Processes in practice allow us maximum flexibility.
- We enable a wide variety of tests with the same scheme.

### **MAXIFES**

Your test lab

700 qm of indoor and outdoor space in the Nordhausen plant

More than 100 different possible combinations to carry out a safe pressure test

Spectacular highspeed recordings of the most important moments in an test 120 balanced and always ready-touse measuring equipment